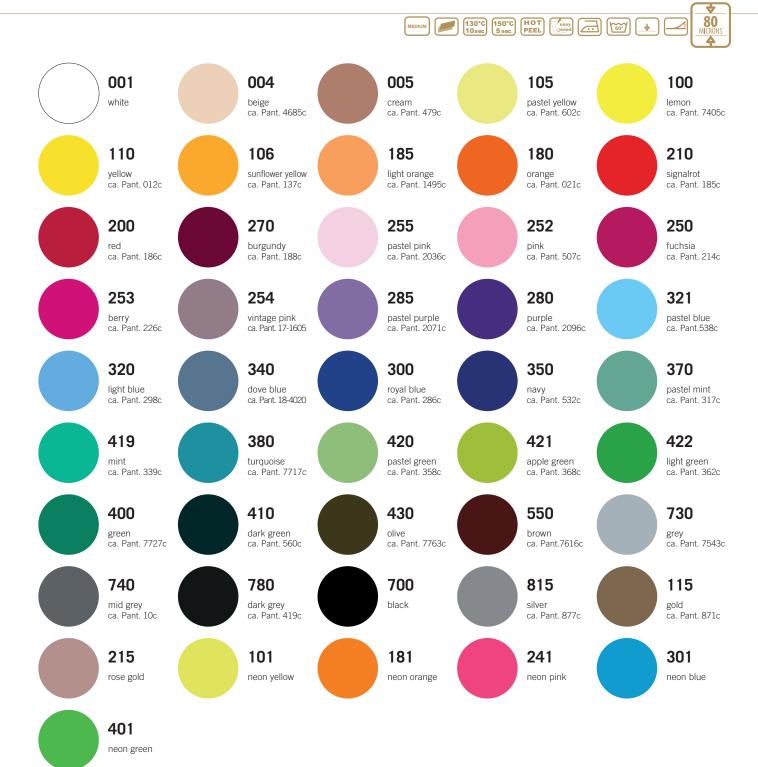

# **CAD-CUT® SPORTSFILM**

## A CLASSIC AND DURABLE FILM, WITH A STICKY POLYESTER FILM CARRIER.

As there are so many colors available in the range, the material is perfect for multi-color designs. With a matte finish, and soft hand, and high opacity. Perfect for producing smaller designs. CAD-CUT® SportsFilm is a very lightweight polyurethane film available in a large range of colors enabling you to produce your own individual look. It provides an adhesive polyester carrier, gives excellent opacitay and produces a matte finish. It is ideal for producing multi-color designs with intricate detail.