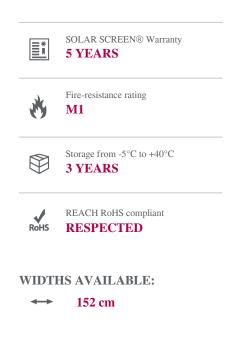

### **TECHNICAL DATASHEET**

Data calculated based on film applied to clear glass 3 mm thick (\*on double glazing 4-16-4)

| Ultraviolet transmission             | NC %   |
|--------------------------------------|--------|
| Visible light transmission           | NC %   |
| Reflection of external visible light | NC %   |
| Reflection of internal visible light | NC %   |
| Total solar energy rejected          | %      |
| Total solar energy rejected 2*       | %      |
| Solar ratio :                        |        |
| Solar energy reflection              | NC %   |
| Solar energy absorption              | NC %   |
| Solar energy transmission            | NC %   |
| Reduction in Solar Glare             | NC %   |
| g-value                              | NC     |
| u-value                              | NC     |
| Shading coefficient                  | NC     |
| Installation type : Interior         |        |
| Roll length                          | 30,5 m |
| Film composition                     | PET    |
| Thickness                            | 40 μ   |
| Colour from the outside : FROSTED    |        |